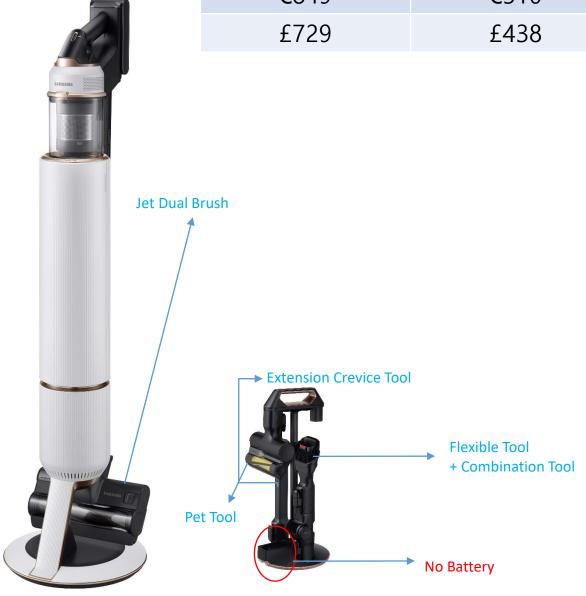

## Bespoke Jet<sup>™</sup> pet (VS20A95823W/\*\*) Misty White

| RRP  | Insiders Cost |
|------|---------------|
| €849 | €510          |
| £729 | £438          |
|      |               |
|      |               |
|      |               |

## Bespoke Jet<sup>™</sup> pet (VS20A95823W/\*\*) Misty White

All-in-One Clean Station 99.999% multi-layered filtration system 3 dust bags (1 installed & 2 extra) - 2.0 L Battery (Removable) 1 unit Up to 60 min. use time (on min. setting) 25.2 V 3.5 hr. charging Jet Dual Brush Powerful cleaning on all type of floors Rolling turbo brush & soft roller combined 4000 rotations per min. Pet Tool Perfect for sofas, stairs, car seats and mats **Extension Crevice Tool** Up to 43 cm long reach Combination Tool Upholstery tool & Soft brush tool for dusting combined Flexible Tool Bend up to 90° to clean hard to reach places such as on top of a fridge or fur niture Accessory Cradle Store extra brushes and accessories easily Charge the extra battery (sold separately) Telescopic Tube 525 mm-665 mm adjustable