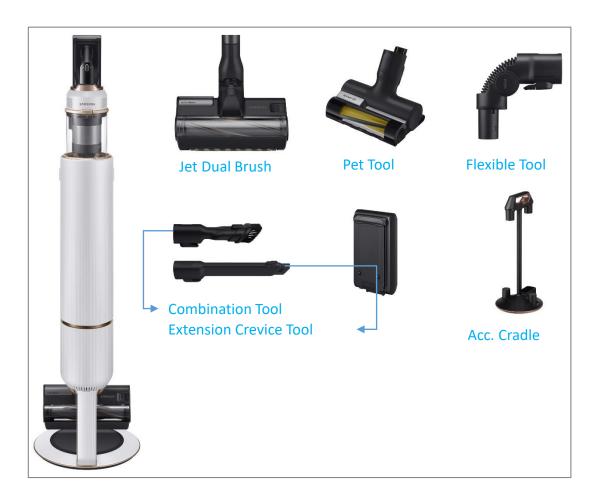

## Bespoke Jet<sup>™</sup> pet (VS20A95823W/\*\*) Misty White

All-in-One Clean Station 99.999% multi-layered filtration system 3 dust bags (1 installed & 2 extra) - 2.0 L Battery (Removable) 1 unit Up to 60 min. use time (on min. setting) 25.2 V 3.5 hr. charging Jet Dual Brush Powerful cleaning on all type of floors Rolling turbo brush & soft roller combined 4000 rotations per min. Pet Tool Perfect for sofas, stairs, car seats and mats **Extension Crevice Tool** Up to 43 cm long reach Combination Tool Upholstery tool & Soft brush tool for dusting combined Flexible Tool Bend up to 90° to clean hard to reach places such as on top of a fridge or fur niture Accessory Cradle Store extra brushes and accessories easily Charge the extra battery (sold separately) Telescopic Tube 525 mm-665 mm adjustable